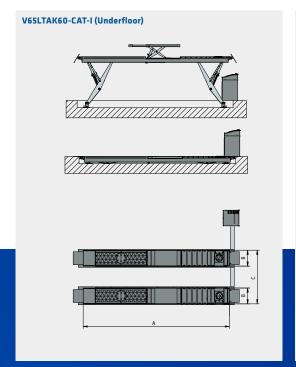

|   | Model                                  | V65N60-CAT       | V65N60-CAT-I     | V65AK60CAT       | V65AK60CAT-I     | V65LT60-CAT      | V65LT60-CAT-I    | V65LTAK60-CAT    | V65LTAK60-CAT-I  |
|---|----------------------------------------|------------------|------------------|------------------|------------------|------------------|------------------|------------------|------------------|
|   | Rated load capacity                    | 6500 kg          |
|   | Stroke                                 | 1800 mm          |
|   | Lifting time loaded                    | 45 s             |
|   | Lowering time loaded                   | 45 s             |
|   | Drive-on/ drive-over height            | 295 mm           |                  | 295 mm           |                  | 295 mm           |                  | 295 mm           | 295 mm           |
|   | Installation depth                     |                  | 305 mm           |                  | 305 mm           |                  | 305 mm           |                  | 305 mm           |
| Α | Platform length                        | 6000 mm          |
| В | Platform width                         | 650 mm           |
| C | Overall width                          | 2200 mm          |
|   | Overall length                         | 7770 mm          | 6820 mm          | 7770 mm          | 6820 mm          | 7770 mm          | 6880 mm          | 7770 mm          | 6820 mm          |
|   | Lifting height of wheel free lift      |                  |                  |                  |                  | 490 mm           | 490 mm           | 490 mm           | 490 mm           |
|   | Platform length Jacking Beam           |                  |                  |                  |                  | 4000 kg          | 4000 kg          | 4000 kg          | 4000 kg          |
|   | Rated load capacity of wheel free lift |                  |                  |                  |                  | 1390-2100 mm     | 1390-2100 mm     | 1390-2100 mm     | 1390-2100 mm     |
|   | Driving power                          | 4 x2,6 kW        | 4 x 2,6 kW       | 4 x 2,6 kW       | 4 x 2,6 kW       | 4x2,6 kW         | 4x2,6 kW         | 4 x2,6 kW        | 4 x 2,6 kW       |
|   | Power supply voltage (electrical)      | 230/400, 50 V/Hz |
|   | Weight                                 | 2480 kg          | 2345 kg          | 2830 kg          | 2655 kg          | 3170 kg          | 3025 kg          | 3190 kg          | 3045 kg          |

I= Underfloor, AK = For wheel alignment, LT = With wheel free lift, LTAK = For wheel alignment with wheel free lift