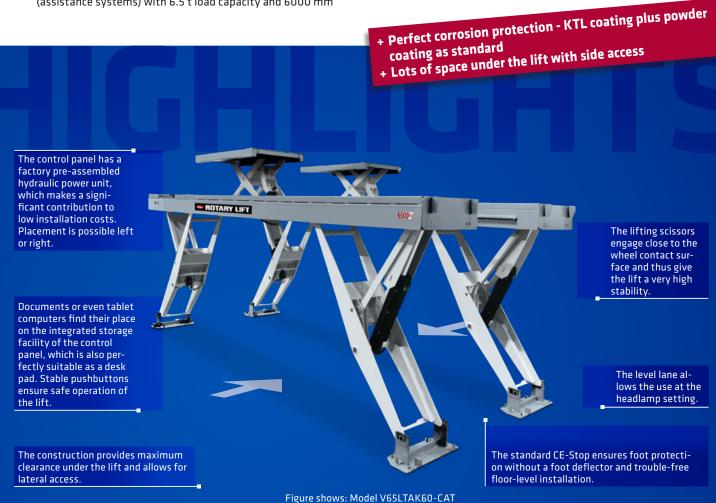

## HIGHLIGHTS IN DETAIL

- Integrated recesses with stainless steel overlays in the driving surface allow the inclusion of all commercially available turntables. The stainless steel surface avoids corrosion and allows effortless prescribing of the turntable.
- If no turntable is used, the recesses can be completely closed. The patches are equipped with plastic stops to prevent corrosion and reduce noise.
- 3 Sturdy plastic balls of the pneumatically lockable sliding plates ensure reliable and smooth operation and ensure a long service life.
- 4 The master cylinders are equipped with a pneumatically operated settling device. The latch bar is screwed and adjustable via screws. An exact wheel alignment is guaranteed.
- **5** Intelligently designed roll-back locks allow the use of the complete track length.
- $\ensuremath{\textbf{G}}$  To use an additional axle lifter, a galvanized track is installed on the platform.