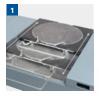

## HIGHLIGHTS IN DETAIL

- Integrated recesses with stainless steel overlays in the driving surface allow the inclusion of all commercially available turntables. The stainless steel surface avoids corrosion and allows effortless prescribing of the turntable.
- If no turntable is used, the recesses can be completely closed. The patches are equipped with plastic stops to prevent corrosion and reduce noise.
- 3 Sturdy plastic balls of the pneumatically lockable sliding plates ensure reliable and smooth operation and ensure a long service life.
- 4 The master cylinders are equipped with a pneumatically operated settling device. The latch bar is screwed and adjustable via screws. An exact wheel alignment is guaranteed.
- **5** Intelligently designed roll-back locks allow the use of the complete track length.
- $\ensuremath{\textbf{G}}$  To use an additional axle lifter, a galvanized track is installed on the platform.