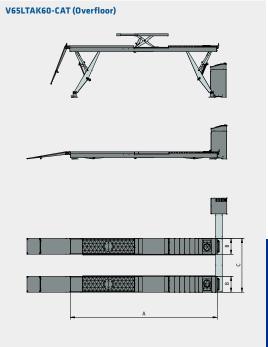

|   | Model                                  | V65N60-CAT       | V65N60-CAT-I     | V65AK60CAT       | V65AK60CAT-I     | V65LT60-CAT      | V65LT60-CAT-I    | V65LTAK60-CAT    | V65LTAK60-CAT-I  |
|---|----------------------------------------|------------------|------------------|------------------|------------------|------------------|------------------|------------------|------------------|
|   | Rated load capacity                    | 6500 kg          |
|   | Stroke                                 | 1800 mm          |
|   | Lifting time loaded                    | 45 s             |
|   | Lowering time loaded                   | 45 s             |
|   | Drive-on/ drive-over height            | 295 mm           |                  | 295 mm           |                  | 295 mm           |                  | 295 mm           | 295 mm           |
|   | Installation depth                     |                  | 305 mm           |                  | 305 mm           |                  | 305 mm           |                  | 305 mm           |
| Α | Platform length                        | 6000 mm          |
| В | Platform width                         | 650 mm           |
| C | Overall width                          | 2200 mm          |
|   | Overall length                         | 7770 mm          | 6820 mm          | 7770 mm          | 6820 mm          | 7770 mm          | 6880 mm          | 7770 mm          | 6820 mm          |
|   | Lifting height of wheel free lift      |                  |                  |                  |                  | 490 mm           | 490 mm           | 490 mm           | 490 mm           |
|   | Platform length Jacking Beam           |                  |                  |                  |                  | 4000 kg          | 4000 kg          | 4000 kg          | 4000 kg          |
|   | Rated load capacity of wheel free lift |                  |                  |                  |                  | 1390-2100 mm     | 1390-2100 mm     | 1390-2100 mm     | 1390-2100 mm     |
|   | Driving power                          | 4 x2,6 kW        | 4 x 2,6 kW       | 4 x 2,6 kW       | 4 x 2,6 kW       | 4x2,6 kW         | 4x2,6 kW         | 4 x2,6 kW        | 4 x 2,6 kW       |
|   | Power supply voltage (electrical)      | 230/400, 50 V/Hz |
|   | Weight                                 | 2480 kg          | 2345 kg          | 2830 kg          | 2655 kg          | 3170 kg          | 3025 kg          | 3190 kg          | 3045 kg          |

I= Underfloor, AK = For wheel alignment, LT = With wheel free lift, LTAK = For wheel alignment with wheel free lift