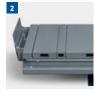

## HIGHLIGHTS IN DETAIL

- Integrated recesses with stainless steel overlays in the driving surface allow the inclusion of all commercially available turntables. The stainless steel surface avoids corrosion and allows effortless prescribing of the turntable.
- If no turntable is used, the recesses can be completely closed. The patches are equipped with plastic stops to prevent corrosion and reduce noise.
- 3 Sturdy plastic balls of the pneumatically lockable sliding plates ensure reliable and smooth operation and ensure a long service life.
- 4 The master cylinders are equipped with a pneumatically operated settling device. The latch bar is screwed and adjustable via screws. An exact wheel alignment is guaranteed.
- **5** Intelligently designed roll-back locks allow the use of the complete track length.
- $\ensuremath{\textbf{G}}$  To use an additional axle lifter, a galvanized track is installed on the platform.