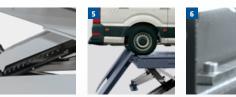

## HIGHLIGHTS IN DETAIL

- Integrated recesses with stainless steel overlays in the driving surface allow the inclusion of all commercially available turntables. The stainless steel surface avoids corrosion and allows effortless prescribing of the turntable.
- If no turntable is used, the recesses can be completely closed. The patches are equipped with plastic stops to prevent corrosion and reduce noise.
- 3 Sturdy plastic balls of the pneumatically lockable sliding plates ensure reliable and smooth operation and ensure a long service life.
- 4 The master cylinders are equipped with a pneumatically operated settling device. The latch bar is screwed and adjustable via screws. An exact wheel alignment is guaranteed.
- **5** Intelligently designed roll-back locks allow the use of the complete track length.
- $\ensuremath{\textbf{G}}$  To use an additional axle lifter, a galvanized track is installed on the platform.