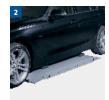

The standard CE stop ensures a base protection without deflectors. This also allows an inground installation.

With a platform length of up to 2160 mm, the DS32 CAT-A vehicles can accept up to VW T5/T6 with short wheelbase.