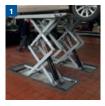

## DOUBLE-SCISSOR LIFT

## 3.2 T ELECTRO-HYDRAULIC

The low-profile double scissor lift DS32 CAT-A was especially designed for the servicing area. The flexible loading platforms allow a wide loading range.

- + Full-metal scissors
- + Best corrosion protection as standard
- + Fully hydraulic system

The standard CE stop ensures a base protection without deflectors. This also allows an inground installation.

With a platform length of up to 2160 mm, the DS32 CAT-A vehicles can accept up to VW T5/T6 with short wheelbase.