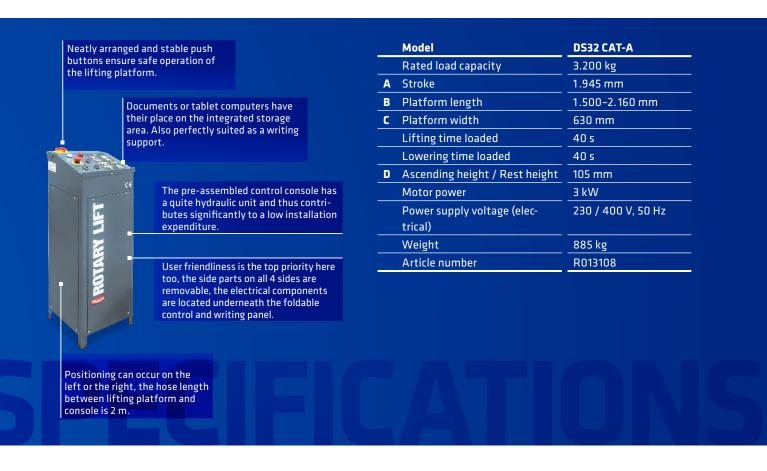

## 3.2 T ELECTRO-HYDRAULIC

The low-profile double scissor lift DS32 CAT-A was especially designed for the servicing area. The flexible loading platforms allow a wide loading range.

- + Full-metal scissors
- + Best corrosion protection as standard
- + Fully hydraulic system

The standard CE stop ensures a base protection without deflectors. This also allows an inground installation.

With a platform length of up to 2160 mm, the DS32 CAT-A vehicles can accept up to VW T5/T6 with short wheelbase.

The superfluous double Master-Slave hydraulic system makes it possible to dispense with additional safety latches. Double the safety, thus preventing onesided lifting or lowering.

An emergency lowering is easily possible in the event of a power failure.

The design is distinguished by its utmost stability. The scissors are made of full metal.

Durability is also a top priority when it comes to rust protection - thanks to the cataphoretic coating as standard with additional powder coating of the platform. The base frame is hot-dip galvanised.

To enable flexible accomodation of both small and large vehicles, the DS32 CAT-A has platform extensions which are foldable on both sides and easily locked.

All hydraulic cylinders are screwable. This increases the user friendliness.

The fully hydraulic system with built-in self-venting ensures a reliable operation even in dirty environments.