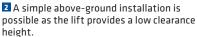

The standard CE stop ensures a base protection without deflectors. This also allows an inground installation.

With a platform length of up to 2160 mm, the DS32 CAT-A vehicles can accept up to VW T5/T6 with short wheelbase.