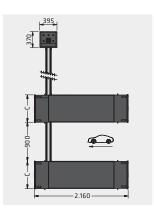

The standard CE stop ensures a base protection without deflectors. This also allows an inground installation.

With a platform length of up to 2160 mm, the DS32 CAT-A vehicles can accept up to VW T5/T6 with short wheelbase.