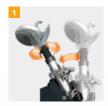

## HIGHLIGHTS IN DETAIL

- 1 An electric brake immediately halts rotation to avoid damaging the tire.
- 2 Minimal clamping element height of 330 mm.
- 3 Minimal, 90 mm clamping claw holder.

|   | Model                            | NAV63.15          |
|---|----------------------------------|-------------------|
|   | Clamping range                   | 11 - 42" bzw. 60" |
|   | Rim width max.                   | 1500 mm           |
|   | Wheel diameter max.              | 2700 mm           |
|   | Wheel weight max.                | 2600 kg           |
|   | Automatic bead-breaking movement |                   |
|   | Bead-breaking force              | 37000 N           |
|   | Rotation speed                   | 4 / 8 U/min       |
|   | Torque max.                      | 5800 Nm           |
|   | Power clamping plate motor       | 1,5 / 2,2 kW      |
|   | Power hydraulic motor            | 1,8 / 2,5 kW      |
|   | Electrical connection            | 400 V             |
|   | Mains frequency                  | 50 Hz             |
|   | Fuse protection                  | 16 A träge        |
| A | Length                           | 2054 mm           |
| В | Width                            | 2896 mm           |
| C | Height                           | 1637 mm           |
|   | Weight                           | 1450 kg           |
|   | Article number                   | 811918            |