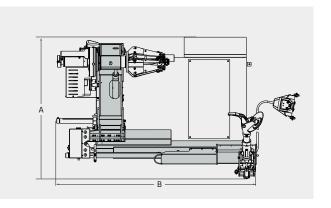

## HIGHLIGHTS IN DETAIL

- 1 An electric brake immediately halts rotation to avoid damaging the tire.
- 2 Minimal clamping element height of 330 mm.
- 3 Minimal, 90 mm clamping claw holder.

|   | Model                            | NAV63.15          |
|---|----------------------------------|-------------------|
|   | Clamping range                   | 11 - 42" bzw. 60" |
|   | Rim width max.                   | 1500 mm           |
|   | Wheel diameter max.              | 2700 mm           |
|   | Wheel weight max.                | 2600 kg           |
|   | Automatic bead-breaking movement |                   |
|   | Bead-breaking force              | 37000 N           |
|   | Rotation speed                   | 4 / 8 U/min       |
|   | Torque max.                      | 5800 Nm           |
|   | Power clamping plate motor       | 1,5 / 2,2 kW      |
|   | Power hydraulic motor            | 1,8 / 2,5 kW      |
|   | Electrical connection            | 400 V             |
|   | Mains frequency                  | 50 Hz             |
|   | Fuse protection                  | 16 A träge        |
| A | Length                           | 2054 mm           |
| В | Width                            | 2896 mm           |
| C | Height                           | 1637 mm           |
|   | Weight                           | 1450 kg           |
|   | Article number                   | 811918            |