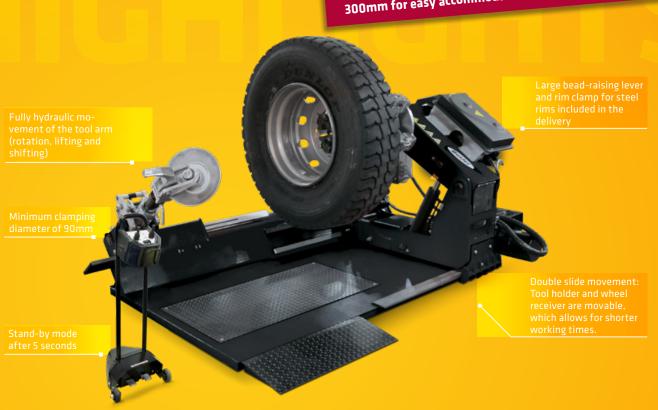

## TIRE CHANGER

## ELECTRO-HYDRAULIC TRUCK TIRE FITTING MACHINE WITH MOUNTING HEAD AND TIRE LEVER

The electric-hydraulic tire fitting machine **NAV63.15** is suitable for small earth-moving machines, agricultural machines, as well as truck and bus tires with a rim diameter of 11-42".

Thanks to the optional extension, tires with a rim diameter of up to 60" can be fitted.

- + Portable control unit and bluetooth radio connection
- + Double slide movement
- + Two rotational speeds 4/8 UpM
- + Height of the clamping device is hydraulically adjustable, e.g. 300mm for easy accommodation of 19 and 22.5 inch tires

## HIGHLIGHTS IN DETAIL

- 1 An electric brake immediately halts rotation to avoid damaging the tire.
- 2 Minimal clamping element height of 330 mm.
- 3 Minimal, 90 mm clamping claw holder.

|   | Model                            | NAV63.15          |
|---|----------------------------------|-------------------|
|   | Clamping range                   | 11 - 42" bzw. 60" |
|   | Rim width max.                   | 1500 mm           |
|   | Wheel diameter max.              | 2700 mm           |
|   | Wheel weight max.                | 2600 kg           |
|   | Automatic bead-breaking movement |                   |
|   | Bead-breaking force              | 37000 N           |
|   | Rotation speed                   | 4 / 8 U/min       |
|   | Torque max.                      | 5800 Nm           |
|   | Power clamping plate motor       | 1,5 / 2,2 kW      |
|   | Power hydraulic motor            | 1,8 / 2,5 kW      |
|   | Electrical connection            | 400 V             |
|   | Mains frequency                  | 50 Hz             |
|   | Fuse protection                  | 16 A träge        |
| A | Length                           | 2054 mm           |
| В | Width                            | 2896 mm           |
| C | Height                           | 1637 mm           |
|   | Weight                           | 1450 kg           |
|   | Article number                   | 811918            |

## **ACCESSORIES**

- 2 Protective jaws for alloy rims (4 pieces)
- Pneumatic bead-pusher
- + Tire lever and bead clamp