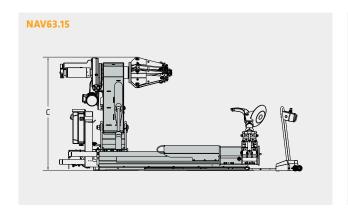

## ELECTRO-HYDRAULIC TRUCK TIRE FITTING MACHINE WITH MOUNTING HEAD AND TIRE LEVER

The electric-hydraulic tire fitting machine **NAV63.15** is suitable for small earth-moving machines, agricultural machines, as well as truck and bus tires with a rim diameter of 11-42".

Thanks to the optional extension, tires with a rim diameter of up to 60" can be fitted.

- + Portable control unit and bluetooth radio connection
- + Double slide movement
- + Two rotational speeds 4/8 UpM
- + Height of the clamping device is hydraulically adjustable, e.g. 300mm for easy accommodation of 19 and 22.5 inch tires

## HIGHLIGHTS IN DETAIL

- 1 An electric brake immediately halts rotation to avoid damaging the tire.
- 2 Minimal clamping element height of 330 mm.
- 3 Minimal, 90 mm clamping claw holder.

|   | Model                            | NAV63.15          |
|---|----------------------------------|-------------------|
|   | Clamping range                   | 11 - 42" bzw. 60" |
|   | Rim width max.                   | 1500 mm           |
|   | Wheel diameter max.              | 2700 mm           |
|   | Wheel weight max.                | 2600 kg           |
|   | Automatic bead-breaking movement |                   |
|   | Bead-breaking force              | 37000 N           |
|   | Rotation speed                   | 4 / 8 U/min       |
|   | Torque max.                      | 5800 Nm           |
|   | Power clamping plate motor       | 1,5 / 2,2 kW      |
|   | Power hydraulic motor            | 1,8 / 2,5 kW      |
|   | Electrical connection            | 400 V             |
|   | Mains frequency                  | 50 Hz             |
|   | Fuse protection                  | 16 A träge        |
| A | Length                           | 2054 mm           |
| В | Width                            | 2896 mm           |
| C | Height                           | 1637 mm           |
|   | Weight                           | 1450 kg           |
|   | Article number                   | 811918            |