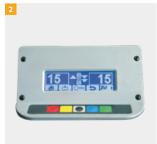

## HIGHLIGHTS IN DETAIL

- Compact design
- 2 Simple intuitive operation / with display

|   | Model               | Librak328BIKE |
|---|---------------------|---------------|
|   | Measuring speed     | <100 U/min    |
|   | Measuring time      |               |
|   | Balancing accuracy  | 1g            |
|   | Rim width           | 1,5" - 22"    |
|   | Rim diameter        | 10" - 26"     |
|   | Wheel diameter max. | 720 mm        |
|   | Wheel weight max.   | 65 kg         |
|   | Mains frequency     | 50-60 Hz      |
|   | Mains voltage (AC)  | 110-230 V     |
| A | Length              | 365 mm        |
|   | Width               | 807 mm        |
| C | Height              | 322 mm        |
|   | Weight              | 120 kg        |
|   | Article number      | 810184        |