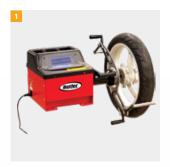

## HIGHLIGHTS IN DETAIL

- Compact design
- 2 Simple intuitive operation / with display

|   | Model               | Librak328BIKE |
|---|---------------------|---------------|
|   | Measuring speed     | <100 U/min    |
|   | Measuring time      |               |
|   | Balancing accuracy  | 1g            |
|   | Rim width           | 1,5" - 22"    |
|   | Rim diameter        | 10" - 26"     |
|   | Wheel diameter max. | 720 mm        |
|   | Wheel weight max.   | 65 kg         |
|   | Mains frequency     | 50-60 Hz      |
|   | Mains voltage (AC)  | 110-230 V     |
| A | Length              | 365 mm        |
|   | Width               | 807 mm        |
| C | Height              | 322 mm        |
|   | Weight              | 120 kg        |
|   | Article number      | 810184        |