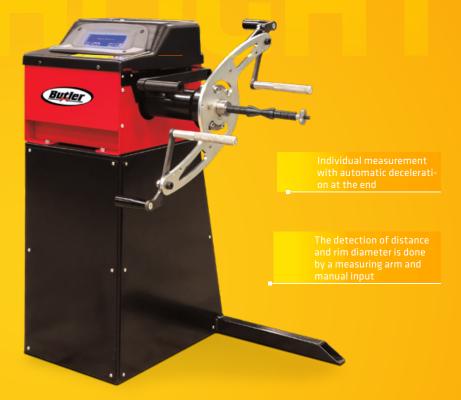

## **FOR RIM DIAMETERS OF 10 - 26 INCHES**

The Librak328BIKE is designed for balancing motorcycle tires with a rim diameter of 10 - 26 inches. The integrated computer control allows for fast and precise balancing.

- + Computer-controlled balancing machine
- + Compact dimensions: can be mounted on a workbench
- + Up to 65 kg wheel weight