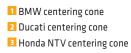

## **ACCESSORIES**

Yamaha centering coneHarley Davidson centering

cone

7 Suzuki centering cone

■ Motorcycle shaft Ø=10mm and Ø=12mm