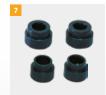

## **ACCESSORIES**

Yamaha centering coneHarley Davidson centering

cone

7 Suzuki centering cone

■ Motorcycle shaft Ø=10mm and Ø=12mm