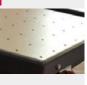

## HIGHLIGHTS IN DETAIL

**1** The table top is divided 60:40, the smaller part is extendable by 100 mm.

2 The top can be tilted in longitudinal and transverse direction by +/- 3.5°

Table top with 104 threaded holes for easy mounting of tools and holders (hole pattern 100 mm x 100 mm, M10).