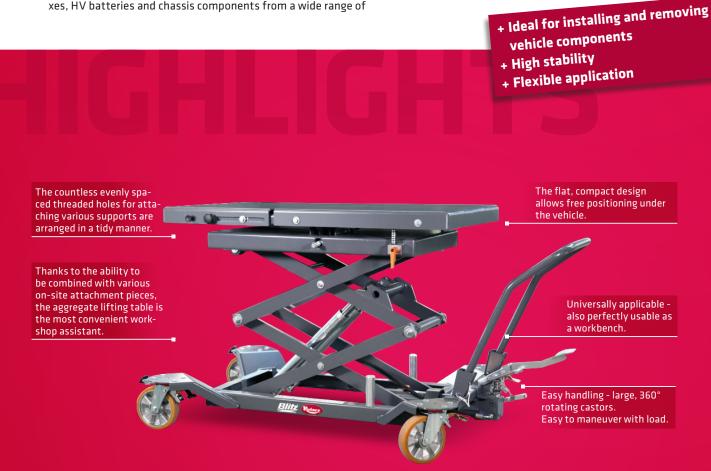

## HIGHLIGHTS IN DETAIL

**1** The table top is divided 60:40, the smaller part is extendable by 100 mm.

2 The top can be tilted in longitudinal and transverse direction by +/- 3.5°

Table top with 104 threaded holes for easy mounting of tools and holders (hole pattern 100 mm x 100 mm, M10).