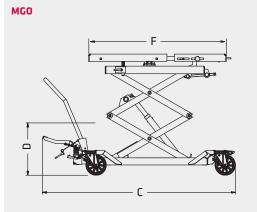

The lowering brake valve allows precise, infinitely variable lowering. **6** For better accessibility the traversing bar can be easily removed.

|   | Model                    | мдо          |
|---|--------------------------|--------------|
|   | Capacity                 | 1t           |
|   | Stroke                   | 1320 mm      |
| F | Usable Table length max. | 1300-1400 mm |
| E | Usable table width max.  | 768 mm       |
| С | Length                   | 1879 mm      |
| A | Width                    | 1055 mm      |
| D | Height                   | 590 mm       |
| B | Height max.              | 1826 mm      |
|   | Weight                   | 360 kg       |
|   |                          |              |