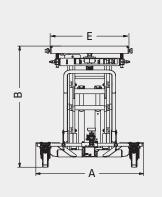

The lowering brake valve allows precise, infinitely variable lowering. **6** For better accessibility the traversing bar can be easily removed.

|   | Model                    | мдо          |
|---|--------------------------|--------------|
|   | Capacity                 | 1t           |
|   | Stroke                   | 1320 mm      |
| F | Usable Table length max. | 1300-1400 mm |
| E | Usable table width max.  | 768 mm       |
| С | Length                   | 1879 mm      |
| A | Width                    | 1055 mm      |
| D | Height                   | 590 mm       |
| B | Height max.              | 1826 mm      |
|   | Weight                   | 360 kg       |
|   |                          |              |