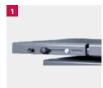

## HIGHLIGHTS IN DETAIL

**1** The table top is divided 60:40, the smaller part is extendable by 100 mm.

2 The top can be tilted in longitudinal and transverse direction by +/- 3.5°

Table top with 104 threaded holes for easy mounting of tools and holders (hole pattern 100 mm x 100 mm, M10).