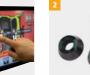

### HIGHLIGHTS IN DETAIL

Indicates the weight positioning with a laser pointer at 6 o'clock (for adhesive weights)

**2** Laser indication at 12 o'clock for positioning of clip on weights with dynamic program