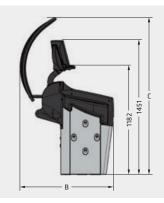

Measuring of rim runout with 2D measuring arm (Librak380PWS Pro)

Measuring of rim runout with ultrasonic sensor (Librak380PWS Premium)

5 LED light

Computer-controlled wheel balancer with pneumatic clamping device

Ultrasonic runout measuring device (Librak380PWS Premium)

m