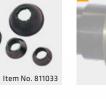

# SCOPE OF DELIVERY

Item No. 811039

Item No. 811036 Item No. 811040

1 Touchscreen

2 Passenger car cone set Ø 44 - 112 mm

- 3 SUV cone Ø 95 132 mm
- Sonar for width acquisition
- Keyboard for touchscreen

6 Laser H12