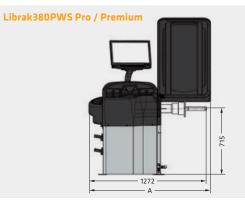

#### **COMPUTERIZED MONITOR WHEEL BALANCER**

**Librak380PWS Pro** Touchscreen, laser pointer H6 and laser H12, cone set, cone for SUV, passenger car, rim diameter: 10" - 30".

**Librak380PWS Premium** Ultrasonic runout measuring device, touchscreen, laser pointer H6 and laser H12, cone set, cone for SUV, passenger car, rim diameter: 10" - 30".

#### GENERAL ACCESSORY PARTS ON REQUEST

- Ultrasonic runout measuring device (Librak380PWS Pro)
  Wheel lift
- Duration flag
- Precision flange

| Model               | Librak380PWS Pro                                                                                                                                                                                                 | Librak380PWS Premium       |
|---------------------|------------------------------------------------------------------------------------------------------------------------------------------------------------------------------------------------------------------|----------------------------|
| Measuring speed     | < 100 U/min                                                                                                                                                                                                      | < 100 U/min                |
| Measuring time      |                                                                                                                                                                                                                  |                            |
| Balancing accuracy  |                                                                                                                                                                                                                  |                            |
| Rim width           | 1.5" - 22"                                                                                                                                                                                                       | 1.5" - 22"                 |
| Rim diameter        | 10" - 30"                                                                                                                                                                                                        | 10" - 30"                  |
| Wheel diameter max. | 44"                                                                                                                                                                                                              | 44"                        |
| Wheel weight max.   | 70 kg                                                                                                                                                                                                            | 70 kg                      |
| Mains frequency     | 50/60 Hz                                                                                                                                                                                                         | 50/60 Hz                   |
| Mains voltage (AC)  | 110 - 230 V                                                                                                                                                                                                      | 110 - 230 V                |
| Phases              |                                                                                                                                                                                                                  |                            |
| Length              | 1316 mm                                                                                                                                                                                                          | 1316 mm                    |
| Width               | 1009 mm                                                                                                                                                                                                          | 1009 mm                    |
| Height              | 1697 mm                                                                                                                                                                                                          | 1697 mm                    |
| Weight              | 140 kg                                                                                                                                                                                                           | 140 kg                     |
|                     | Measuring speed<br>Measuring time<br>Balancing accuracy<br>Rim width<br>Rim diameter<br>Wheel diameter max.<br>Wheel weight max.<br>Mains frequency<br>Mains voltage (AC)<br>Phases<br>Length<br>Width<br>Height | Measuring speed< 100 U/min |