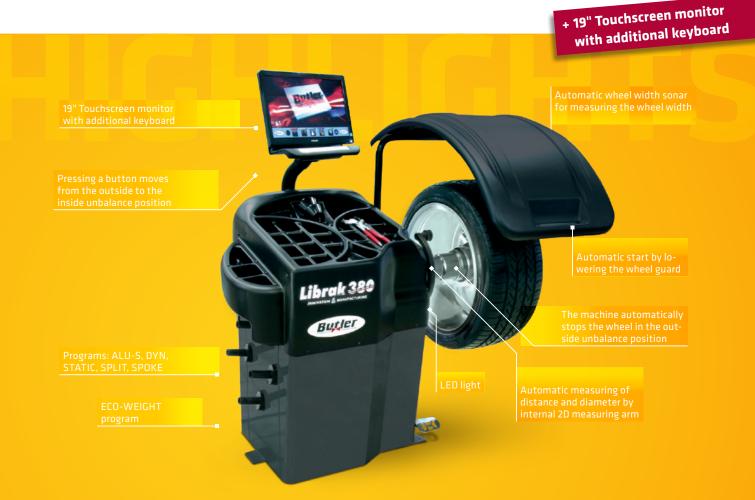

Measuring of rim runout with 2D measuring arm (Librak380PWS Pro)

Measuring of rim runout with ultrasonic sensor (Librak380PWS Premium)

5 LED light

Computer-controlled wheel balancer with pneumatic clamping device