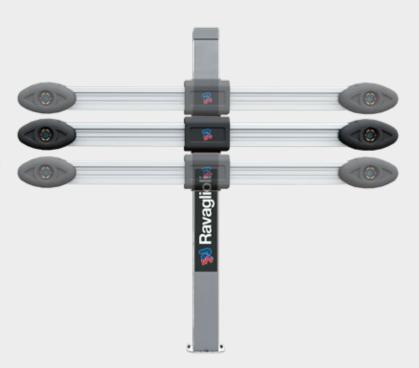

**Ravaglioli** 

RAV 3DTower.4 3D tower

## Automatic tower movement.

The tower follows the vehicle as it's raised and lowered on the lift, eliminating the need for manual readjustment of the camera and reducing time spent at the console so shops can perform fast and efficient alignments.