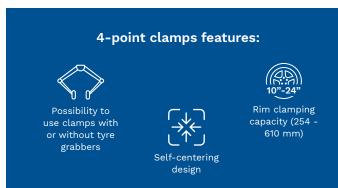

## Technical data

|                                | RAV3DTower.4     |  |
|--------------------------------|------------------|--|
|                                | RAV.3DTOW.702050 |  |
| Individual toe front/rear axle | +/- 42"          |  |
| Total toe                      | +/- 42"          |  |
| Toe-out on turns               | +/- 42"          |  |
| Camber front/rear axle         | +/- 56"          |  |
| Caster                         | +/- 32"          |  |
| SAI                            | +/- 32"          |  |
| Set-back                       | +/- 36"          |  |
| Set-back front axle            | +/- 36"          |  |
| Thrust angle                   | +/- 36"          |  |
| Min. tyre size                 | 10"              |  |
| Max. tyre size                 | 24"              |  |
| Max. wheel diameter            | 610 mm           |  |
| Display                        | LCD              |  |
| Display size                   | 22"              |  |
| Power supply                   | 230 V 50-60 Hz   |  |
| Width                          | 2950 mm          |  |
| Depth                          | 455 mm           |  |
| Height                         | 2900 mm          |  |
| Weight                         | 250 kg           |  |
| Wheel Track                    | ≤ 2650 mm        |  |
| Wheel Base                     | ≤ 5450 mm        |  |
| Wheel Deviation                | ≤ 1800 mm        |  |