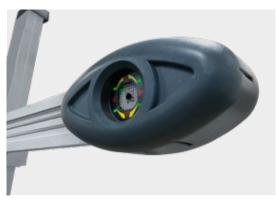

## Automatic tower movement.

The tower follows the vehicle as it's raised and lowered on the lift, eliminating the need for manual readjustment of the camera and reducing time spent at the console so shops can perform fast and efficient alignments.