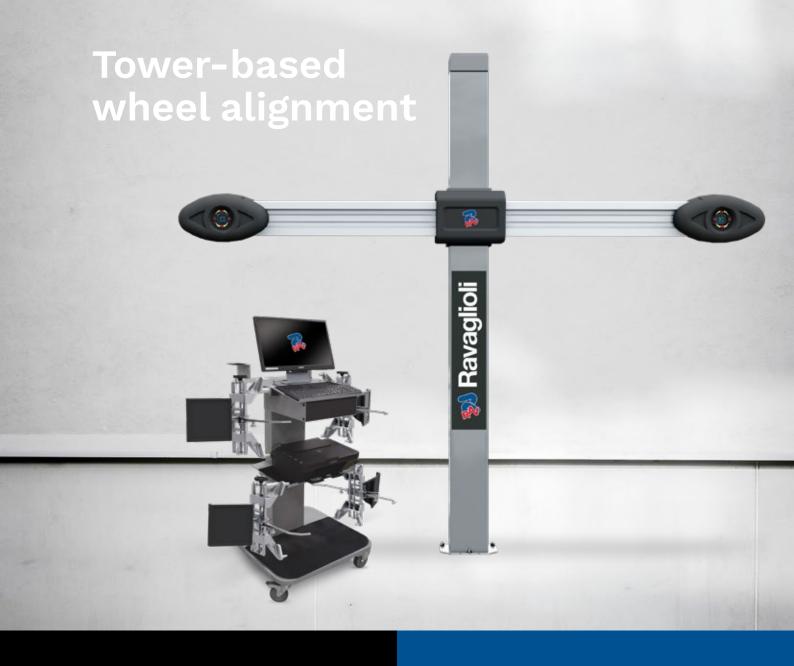

**Ravaglioli** 

RAV 3DTower.4 3D tower

## Automatic tower movement.

The tower follows the vehicle as it's raised and lowered on the lift, eliminating the need for manual readjustment of the camera and reducing time spent at the console so shops can perform fast and efficient alignments.