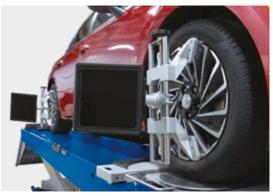

## Automatic tower movement.

The tower follows the vehicle as it's raised and lowered on the lift, eliminating the need for manual readjustment of the camera and reducing time spent at the console so shops can perform fast and efficient alignments.