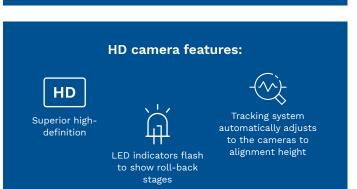

## Automatic tower movement.

The tower follows the vehicle as it's raised and lowered on the lift, eliminating the need for manual readjustment of the camera and reducing time spent at the console so shops can perform fast and efficient alignments.