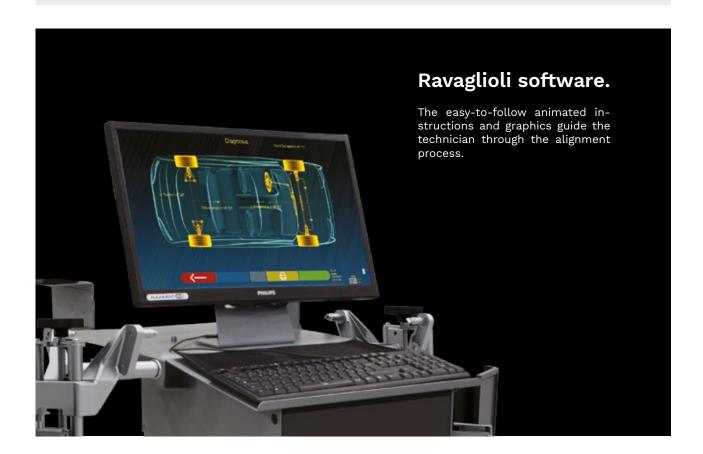

## Automatic tower movement.

The tower follows the vehicle as it's raised and lowered on the lift, eliminating the need for manual readjustment of the camera and reducing time spent at the console so shops can perform fast and efficient alignments.