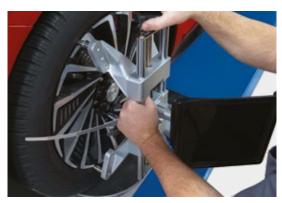

| CONFIGURATION |                  |         |                                                                                                     |  |
|---------------|------------------|---------|-----------------------------------------------------------------------------------------------------|--|
|               |                  | Colour  | Standard equipment                                                                                  |  |
| RAV3DTower.4  | RAV.3DTOW.702050 | RAL7040 | clamps with target, S110A7/P turnables,<br>STDA161 steering wheel lock, 10479 brake pedal depressor |  |