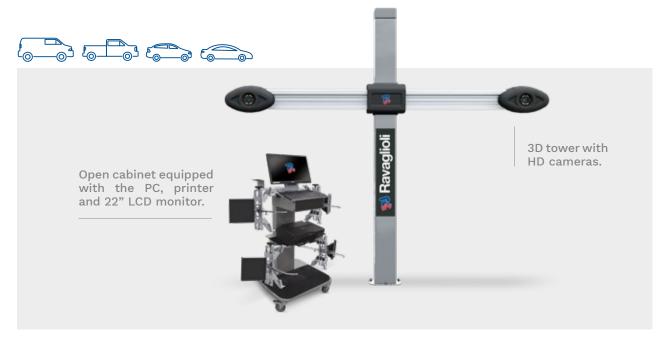

**Ravaglioli** 

RAV 3DTower.4 3D tower

## Automatic tower movement.

The tower follows the vehicle as it's raised and lowered on the lift, eliminating the need for manual readjustment of the camera and reducing time spent at the console so shops can perform fast and efficient alignments.