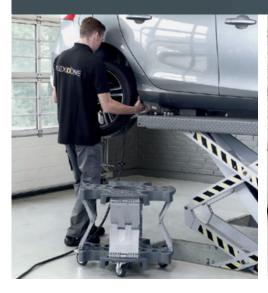

## THE MOST ERGONOMIC WHEEL TROLLEY TO WORK WITH!

Wheel Trolley Easy Lift is our brand new invention. It is the most ergonomic variant within our range of Wheel Trolleys.

It is an elevated Wheel Trolley, which, with the help of springs, raises and lowers in relation to load. A brilliant feature, when you wish to save yourself for heavy lifting and relieve knees and back.

The trolley is intended for 4 wheels and may be used for, amongst others, the mounting and dismounting of wheels, at tyre racks and as an ergonomically correct transfer to the tyre changing machine.

Wheel Trolley Easy Lift can - with just a small investment - improve the work environment considerably when handling tyres.