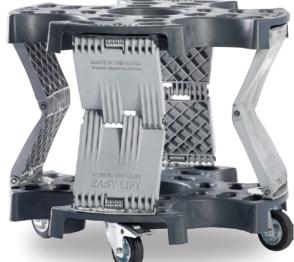

## AUTOMATIC ADJUSTMENT OF THE HEIGHT IN RELATION TO THE LOAD

## **FEATURES**

- Adjusts height in relation to the load
- Designed for 4 wheels and may be used for, amongst others, the mounting/dismounting of wheels
- Supplied with wheel brakes on 2 casters
- Improves ergonomics when handling tyres
- Stackable, up to 4 pcs. Hereby the 2 lower ones fold together