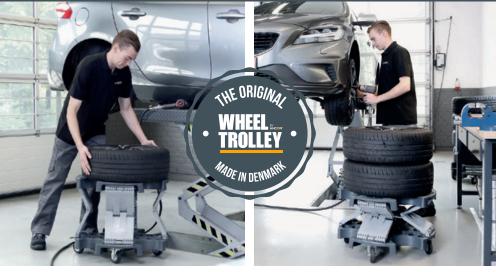

## **GR20** WHEEL TROLLEY EASY LIFT

## THE MOST ERGONOMIC WHEEL TROLLEY TO WORK WITH!

Wheel Trolley Easy Lift is our brand new invention. It is the most ergonomic variant within our range of Wheel Trolleys.

It is an elevated Wheel Trolley, which, with the help of springs, raises and lowers in relation to load. A brilliant feature, when you wish to save yourself for heavy lifting and relieve knees and back.

The trolley is intended for 4 wheels and may be used for, amongst others, the mounting and dismounting of wheels, at tyre racks and as an ergonomically correct transfer to the tyre changing machine.

Wheel Trolley Easy Lift can - with just a small investment - improve the work environment considerably when handling tyres.