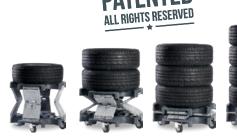

## **FEATURES**

- Adjusts height in relation to the load
- Designed for 4 wheels and may be used for, amongst others, the mounting/dismounting of wheels
- Supplied with wheel brakes on 2 casters
- Improves ergonomics when handling tyres
- Stackable, up to 4 pcs. Hereby the 2 lower ones fold together