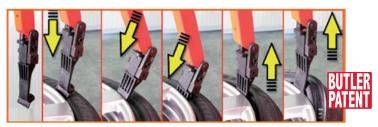

#### Controlled-motion bead breaker rollers

The gradual, controlled motion of the beadbreaker rollers allows the bead to be broken close to the edge of the rim.

## Rapid bead breaker roller and tool adjustment

The bead breakerrollers and tool are simultaneously positioned in one simple movement

Butler

OH

10" - 30"

max 45"

15"

Tool in scratch-proof material, it removes the bead without damaging the rim and without using levers.