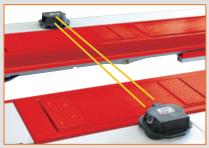

## **AVAILABLE AS FULL AUTOMATIC VERSION**

CAPTURE

100 rpm

Ø

**FASTEST SETUP** 

**ALIGNMENT READING IN 8"** 

LIFT LEVEL COMPENSATION

**DIGITAL DISPLAY** 