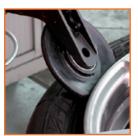

#### Controlled-motion bead breaker rollers

The gradual, controlled motion of the beadbreaker rollers allows the bead to be broken close to the edge of the rim.

## Rapid bead breaker roller and tool adjustment

The bead breakerrollers and tool are simultaneously positioned in one simple movement

Butler

OH

10" - 30"

max 45"

15"

Tool in scratch-proof material, it removes the bead without damaging the rim and without using levers.