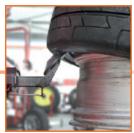

## Rapid bead breaker roller and tool adjustment

The bead breakerrollers and tool are simultaneously positioned in one simple movement

Butler

OH

10" - 30"

max 45"

15"

Tool in scratch-proof material, it removes the bead without damaging the rim and without using levers.