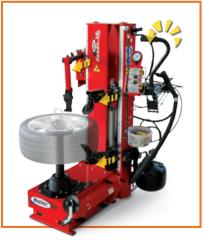

# **RECOMMENDED EQUIPMENT**



PEOPLE, IDEAS, PRODUCTS

www.butler.it



### **LEVERLESS**

Pure efficiency: leverless, compact, up to 30″.





#### Controlled-motion bead breaker rollers

The gradual, controlled motion of the beadbreaker rollers allows the bead to be broken close to the edge of the rim.

## Rapid bead breaker roller and tool adjustment

The bead breakerrollers and tool are simultaneously positioned in one simple movement



Butler

OH



10" - 30"

max 45"

15"











Tool in scratch-proof material, it removes the bead without damaging the rim and without using levers.

## **AVAILABLE AS FULL AUTOMATIC VERSION**

CAPTURE





100 rpm



Ø









**FASTEST SETUP** 

**ALIGNMENT READING IN 8"** 

LIFT LEVEL COMPENSATION



**DIGITAL DISPLAY** 



**REMOTE CONTROL** Keyboard with remote-control function.







🚯 Bluetooth°

PIXEL RESOLUTION

MERAS

**LED REPEATER** Guided adjustments with no need to see the monitor.



Engineering and Marketing S.p.A. a.s.u. Via dell'Ecologia 6 - 42047 Rolo (RE) Ph. +39-0522-647911 - Fax +39-0522-649760 www.butler.it - info@butler.it